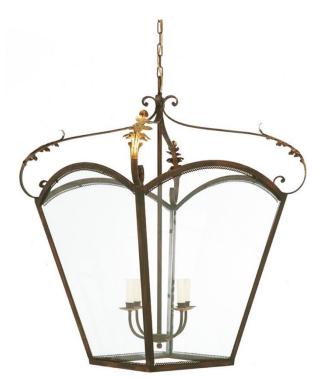

## Breton Lantern – Small

Dark Rust & Gold - LN/BRE/S/DRG

#### WIDTH

45cm

#### HEIGHT

65cm excluding ceiling fitting and chain

#### MINIMUM DROP

84cm with standard ceiling fitting and one link of chain 74cm with space-saving ceiling fitting and one link of chain

#### WEIGHT

15kg

#### MATERIAL Fabricated iron and glass

Total drop (measurement from ceiling to bottom of pendant) to be confirmed by customer.

Dimensions and weights are provided as a guide. All Richard Taylor Designs items are hand-made, and variations can occur in some products. Many Richard Taylor Designs items may be customised. Products can be scaled up or down to suit a particular location and custom finishes are available. Please visit the Bespoke page on our website or contact us to discuss this service.