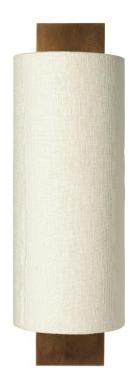

## Carolina Wall Light - Small

Antique Brass - WL/CAR/2S/AB

OTHER FINISHES

Bronze Brass - WL/CAR/2S/BRB

WIDTH INCLUDING SHADE

40cm

**HEIGHT** 

8cm

PROJECTION INCLUDING SHADE

9.5cm

**MATERIAL** 

**Brass** 

**BULBS REQUIRED** 

X2 LED E14 fitting

SHADE

Made to order, available in card, silk or linen