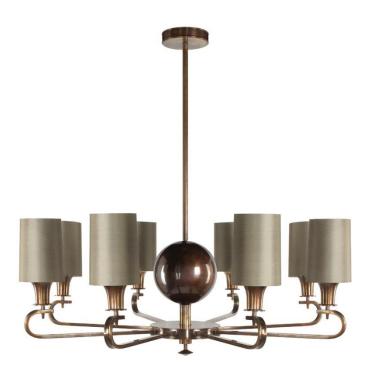

## Munich Chandelier - 8-Arm

Antique Brass - CH/MUN/8/AB

OTHER FINISHES

Nickel - CH/MUN/8/N

DIAMETER

110cm

HEIGHT

100cm

**WEIGHT** 

14kg

MATERIAL

**Brass** 

**BULBS REQUIRED** 

X8 LED E14 fitting

SHADES

Made to order, available in card, silk or linen