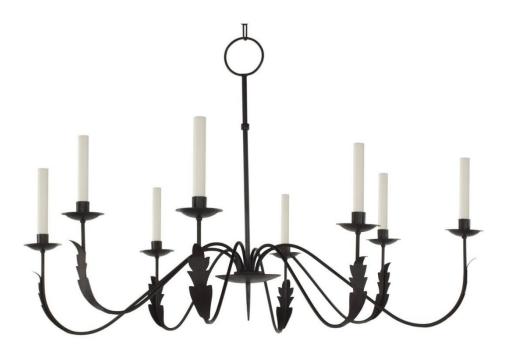

# Naïve Chandelier - 8-Arm

Waxed Rust - CH/NAI/8/WR

## DIAMETER

100cm

#### **HEIGHT**

72cm excluding ceiling fitting and chain

# MINIMUM DROP

91cm with standard ceiling fitting and one link of chain 81cm with space-saving ceiling fitting and one link of chain

# WEIGHT

5kg

# **MATERIAL**

Fabricated iron

BULBS REQUIRED X8 LED E14 fitting

Total drop (measurement from ceiling to bottom of pendant) to be confirmed by customer.

Dimensions and weights are provided as a guide. All Richard Taylor Designs items are hand-made, and variations can occur in some products. Many Richard Taylor Designs items may be customised. Products can be scaled up or down to suit a particular location and custom finishes are available. Please visit the Bespoke page on our website or contact us to discuss this service.