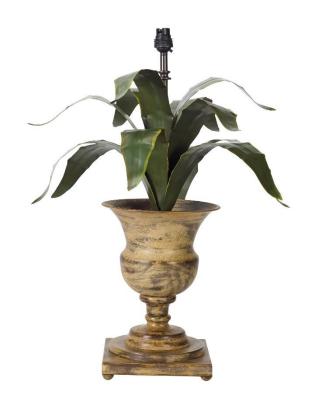

## Agave Table Lamp

Hand-painted - TLM/AGA/1/HP

OTHER FINISHES

N/A

**DIAMETER** 

43cm

HEIGHT EXCLUDING BULB HOLDER

54cm

**MATERIAL** 

Fabricated iron

**BULB REQUIRED** 

X1 LED E27, B22 Bayonet or Switched Bayonet fitting

SHADE

Made to order, available in card, silk or linen

Electrification details (lamp holder, flex, switch, plug) to be confirmed by customer.