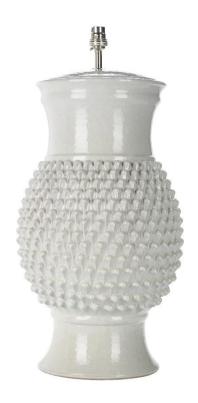

## Artichoke 2 Table Lamp

Vanilla - TLC/ART/1/VAN

OTHER FINISHES

N/A

DIAMETER

28cm

HEIGHT EXCLUDING BULB HOLDER

50cm

MATERIAL

Ceramic

**BULB REQUIRED** 

X1 LED E27, B22 Bayonet or Switched Bayonet fitting

SHADE

Made to order, available in card, silk or linen

Electrification details (lamp holder, flex, switch, plug) to be confirmed by customer.