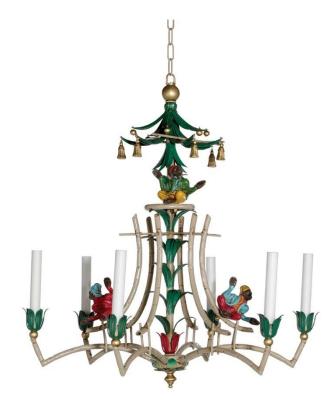

## Bamboo & Monkey Chandelier – 6-Arm

Hand-painted - CH/BMM/6/HP

#### DIAMETER

67cm

HEIGHT 70cm excluding ceiling fitting and chain

#### MINIMUM DROP

89cm with standard ceiling fitting and one link of chain 79cm with space-saving ceiling fitting and one link of chain

WEIGHT 4kg

MATERIAL Fabricated iron BULBS REQUIRED X6 LED E14 fitting