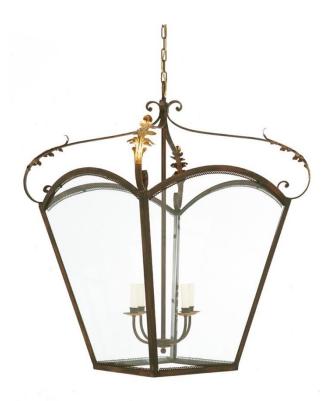

# Breton Lantern - Large

Dark Rust & Gold - LN/BRE/L/DRG

#### OTHER FINISHES

N/A

WIDTH

75cm

HEIGHT

95cm excluding ceiling fitting and chain

## MINIMUM DROP

114cm with standard ceiling fitting and one link of chain 104cm with space-saving ceiling fitting and one link of chain

## WEIGHT

25kg

#### **MATERIAL**

Fabricated iron and glass

BULBS REQUIRED X4 LED E14 fitting

Total drop (measurement from ceiling to bottom of pendant) to be confirmed by customer.

Dimensions and weights are provided as a guide. All Richard Taylor Designs items are hand-made, and variations can occur in some products. Many Richard Taylor Designs items may be customised. Products can be scaled up or down to suit a particular location and custom finishes are available. Please visit the Bespoke page on our website or contact us to discuss this service.