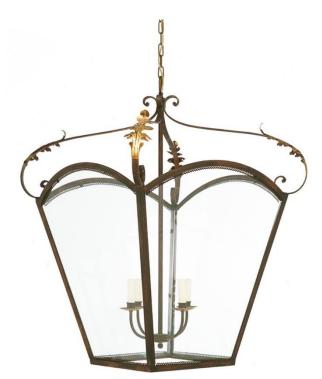

## Breton Lantern – Medium

Dark Rust & Gold - LN/BRE/M/DRG

#### WIDTH

65cm

#### HEIGHT

80cm excluding ceiling fitting and chain

#### MINIMUM DROP

99cm with standard ceiling fitting and one link of chain 89cm with space-saving ceiling fitting and one link of chain

#### WEIGHT

20kg

#### MATERIAL Fabricated iron and glass

Total drop (measurement from ceiling to bottom of pendant) to be confirmed by customer.

Dimensions and weights are provided as a guide. All Richard Taylor Designs items are hand-made, and variations can occur in some products. Many Richard Taylor Designs items may be customised. Products can be scaled up or down to suit a particular location and custom finishes are available. Please visit the Bespoke page on our website or contact us to discuss this service.