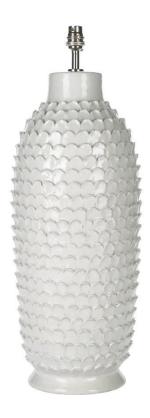

## Carciofo Table Lamp - Tall

Vanilla - TLC/CAT/1/VAN

OTHER FINISHES

Honey - TLC/CAT/1/HON

DIAMETER

21cm

HEIGHT EXCLUDING BULB HOLDER

53cm

MATERIAL Ceramic **BULB REQUIRED** 

X1 LED E27, B22 Bayonet or Switched Bayonet fitting

SHADE

Made to order, available in card, silk or linen

Electrification details (lamp holder, flex, switch, plug) to be confirmed by customer.