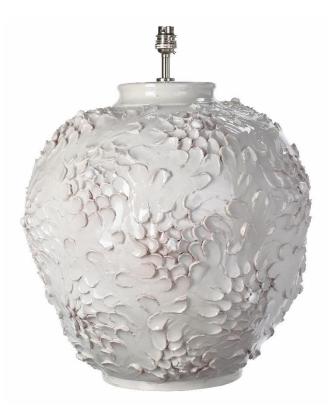

## Chrysanthemum Table Lamp – XL

Vanilla – TLC/CHRY/1XL/VAN

## DIAMETER

46cm

HEIGHT EXCLUDING BULB HOLDER 46cm

LDER

MATERIAL Ceramic BULB REQUIRED X1 LED E27, B22 Bayonet or Switched Bayonet fitting

SHADE Made to order, available in card, silk or linen

Electrification details (lamp holder, flex, switch, plug) to be confirmed by customer.