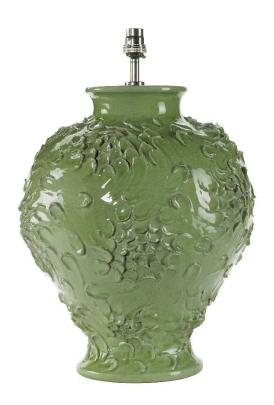

# Chrysanthemum Table Lamp

Light Green - TLC/CHRY/1/LGR

#### OTHER FINISHES

Vanilla – TLC/CHRY/1/VAN Honey – TLC/CHRY/1/HON

## DIAMETER

32cm

#### HEIGHT EXCLUDING BULB HOLDER

39cm

#### **MATERIAL**

Ceramic

## **BULB REQUIRED**

X1 LED E27, B22 Bayonet or Switched Bayonet fitting