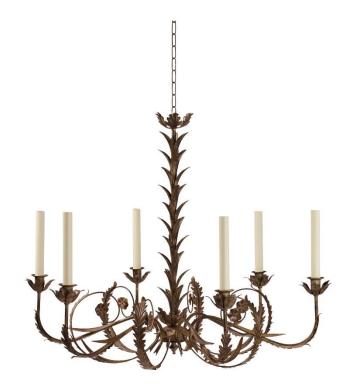

# Crillon Chandelier – 6-Arm

Antique - CH/CRI/6B/A

### DIAMETER

90cm

HEIGHT 70cm excluding ceiling fitting and chain

#### MINIMUM DROP

89cm with standard ceiling fitting and one link of chain 79cm with space-saving ceiling fitting and one link of chain

WEIGHT 5kg

MATERIAL Fabricated iron BULBS REQUIRED X6 LED E14 fitting