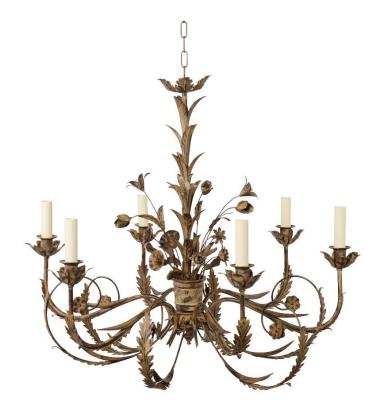

## Crillon Chandelier with Flowers - 6-Arm

Antique - CH/CRIF/6B/A

### DIAMETER

90cm

## HEIGHT

70cm excluding ceiling fitting and chain

## MINIMUM DROP

89cm with standard ceiling fitting and one link of chain 79cm with space-saving ceiling fitting and one link of chain

### WEIGHT

6kg

#### **MATERIAL**

Fabricated iron

BULBS REQUIRED X6 LED E14 fitting

Total drop (measurement from ceiling to bottom of pendant) to be confirmed by customer.

Dimensions and weights are provided as a guide. All Richard Taylor Designs items are hand-made, and variations can occur in some products. Many Richard Taylor Designs items may be customised. Products can be scaled up or down to suit a particular location and custom finishes are available. Please visit the Bespoke page on our website or contact us to discuss this service.