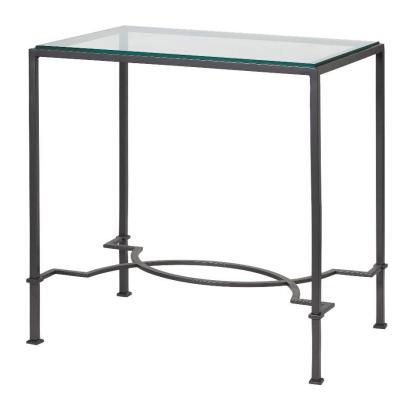

# Eye Side Table

Gunmetal - ST/EYE/REC/GM

# **LENGTH**

60cm

#### **WIDTH**

40cm

# **HEIGHT**

60cm

#### **TOPS**

Available in stone, marble and toughened glass

#### **MATERIAL**

Fabricated iron

Dimensions are provided as a guide. All Richard Taylor Designs items are hand-made, and variations can occur in some products. Many Richard Taylor Designs items may be customised. Products can be scaled up or down to suit a particular location and custom finishes are available. Please visit the Bespoke page on our website or contact us to discuss this service.