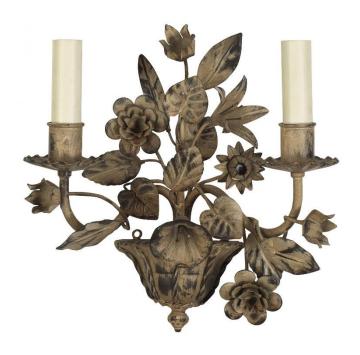

## Flora Wall Light - Short

Antique - WL/FLO/2S/A

## OTHER FINISHES

Antique Green - WL/FLO/2S/AG

**WIDTH** 

27cm

**HEIGHT** 

26cm

**PROJECTION** 

14cm

**MATERIAL** 

Fabricated iron

**BULBS REQUIRED** 

X2 LED E14 fitting

**SHADES** 

Made to order, available in card, silk or linen

Dimensions are provided as a guide. All Richard Taylor Designs items are hand-made, and variations can occur in some products.