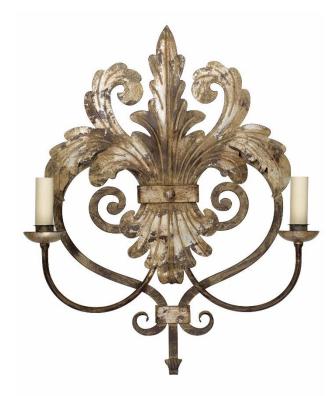

## Forged Leaf Wall Light

Antique & Silver - WL/FRGL/2/AS

### WIDTH 50cm

SUCIII

HEIGHT 57cm

#### PROJECTION 21cm

MATERIAL

Fabricated iron

BULBS REQUIRED X2 LED E14 fitting

SHADES Made to order, available in card, silk or linen

Dimensions are provided as a guide. All Richard Taylor Designs items are hand-made, and variations can occur in some products. Many Richard Taylor Designs items may be customised. Products can be scaled up or down to suit a particular location and custom finishes are available. Please visit the Bespoke page on our website or contact us to discuss this service.