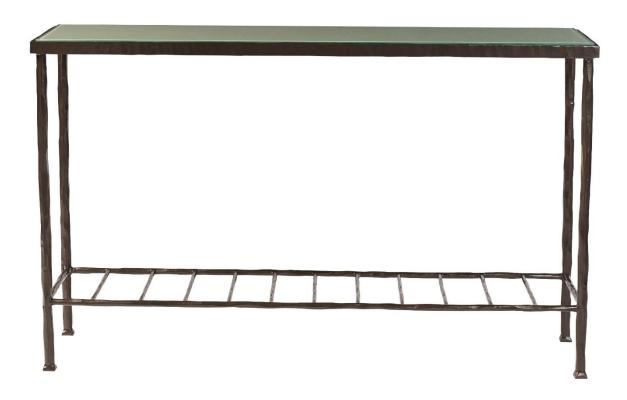

# Forged Pienza Console Table

Dark Bronze - CONT/FRGP/REC/DB

## **LENGTH**

130cm

# WIDTH

33cm

#### **HEIGHT**

80cm

### TOP

Available in stone, marble and toughened glass

# MATERIAL

Forged iron

Dimensions are provided as a guide. All Richard Taylor Designs items are hand-made, and variations can occur in some products.

Many Richard Taylor Designs items may be customised. Products can be scaled up or down to suit a particular location and custom finishes are available. Please visit the Bespoke page on our website or contact us to discuss this service.