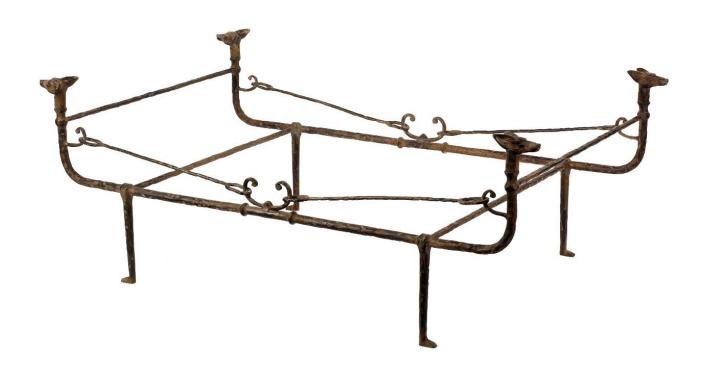

# Fox Coffee Table

Antique - COFT/FOX/REC/A

### OTHER FINISHES

Green Bronze - COFT/FOX/REC/GB

## **LENGTH**

125cm

# **WIDTH**

74cm

#### **HEIGHT**

46cm

### TOP

Available in stone, marble and toughened glass

# MATERIAL

Fabricated iron

Dimensions are provided as a guide. All Richard Taylor Designs items are hand-made, and variations can occur in some products. Many Richard Taylor Designs items may be customised. Products can be scaled up or down to suit a particular location and custom finishes are available. Please visit the Bespoke page on our website or contact us to discuss this service.