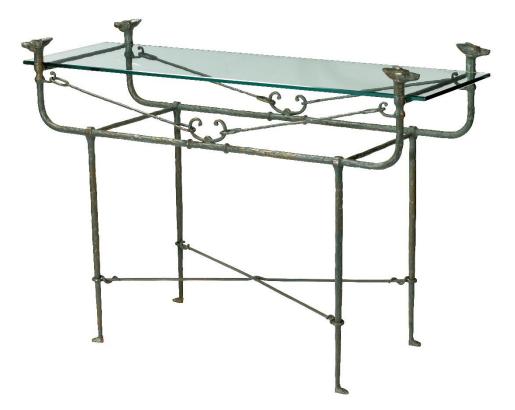

## Fox Console Table

Green Bronze - CONT/FOX/REC/GB

#### LENGTH 125cm

WIDTH 40cm

HEIGHT 88cm

### **TOP** Available in stone, marble and toughened glass

MATERIAL

Fabricated iron

Dimensions are provided as a guide. All Richard Taylor Designs items are hand-made, and variations can occur in some products. Many Richard Taylor Designs items may be customised. Products can be scaled up or down to suit a particular location and custom finishes are available. Please visit the Bespoke page on our website or contact us to discuss this service.