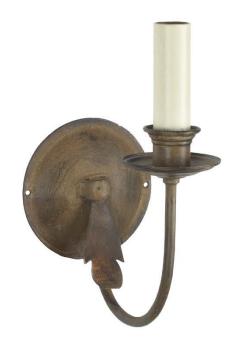

## Grignano Wall Light – 1-Arm

Antique - WL/GRI/1/A

OTHER FINISHES

Waxed Rust - WL/GRI/1/WR

**WIDTH** 

11cm

HEIGHT EXCLUDING CANDLE

14cm

**PROJECTION** 

17cm

**MATERIAL** 

Fabricated iron

BULB REQUIRED X1 LED E14 fitting

SHADE

Made to order, available in card, silk or linen

Dimensions are provided as a guide. All Richard Taylor Designs items are hand-made, and variations can occur in some products.