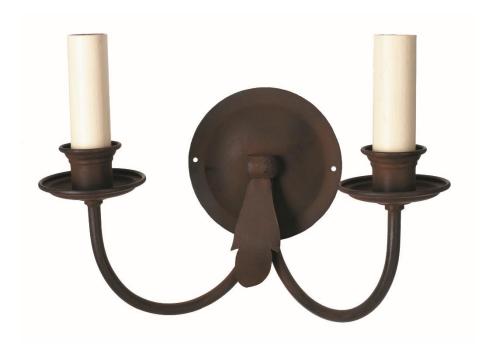

## Grignano Wall Light - 2-Arm

Waxed Rust - WL/GRI/2/WR

OTHER FINISHES

Antique - WL/GRI/2/A

**WIDTH** 

29cm

HEIGHT EXCLUDNG CANDLES

13.5cm

**PROJECTION** 

15cm

**MATERIAL** 

Fabricated iron

**BULBS REQUIRED** 

X2 LED E14 fitting

SHADES

Made to order, available in card, silk or linen