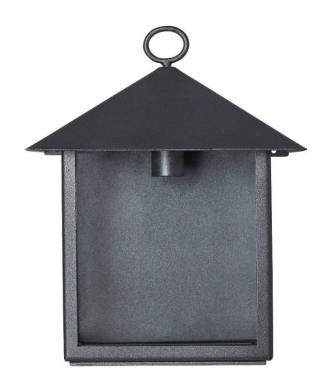

## Jura Wall Lantern

Anthracite - LW/JUR/1/ANT

OTHER FINISHES

N/A

WIDTH

26cm

**HEIGHT** 

33.5cm

**PROJECTION** 

15cm

MATERIAL

Sheet steel and glass

BULB REQUIRED X1 LED E14 fitting

Our wall lanterns can be IP rated, please contact us for more information.

Dimensions are provided as a guide. All Richard Taylor Designs items are hand-made, and variations can occur in some products. Many Richard Taylor Designs items may be customised. Products can be scaled up or down to suit a particular location and custom finishes are available. Please visit the Bespoke page on our website or contact us to discuss this service.