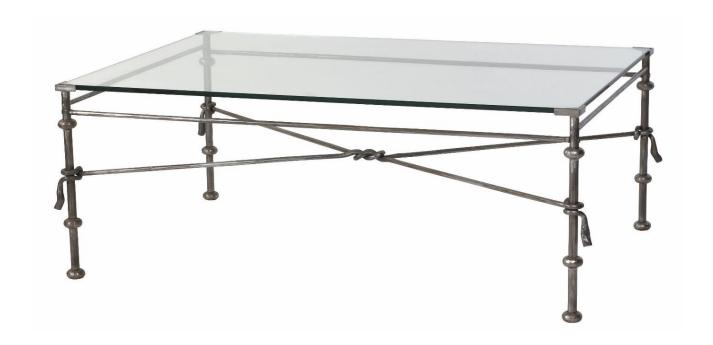

# **Knot Coffee Table**

Antique Iron - COFT/KNT/REC/AI

## **LENGTH**

120cm

# **WIDTH**

80cm

#### **HEIGHT**

46cm

### TOP

Available in stone, marble and toughened glass

# MATERIAL

Forged iron

Dimensions are provided as a guide. All Richard Taylor Designs items are hand-made, and variations can occur in some products. Many Richard Taylor Designs items may be customised. Products can be scaled up or down to suit a particular location and custom finishes are available. Please visit the Bespoke page on our website or contact us to discuss this service.