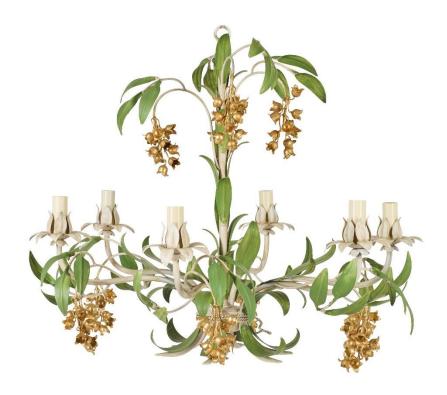

## Lily of the Valley Chandelier - 6-Arm

Ivory, Green & Gold - CH/LIL/6/IGG

OTHER FINISHES

N/A

DIAMETER

70cm

**HEIGHT** 

60cm excluding ceiling fitting and chain

MINIMUM DROP

79cm with standard ceiling fitting and one link of chain 69cm with space-saving ceiling fitting and one link of chain

WEIGHT

4kg

**MATERIAL** 

Fabricated iron

BULBS REQUIRED X6 LED E14 fitting

Total drop (measurement from ceiling to bottom of pendant) to be confirmed by customer.