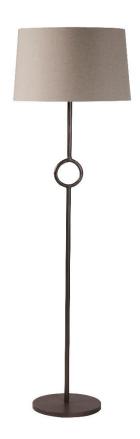

## Luna Floor Lamp

Dark Bronze - FL/LUN/1/DB

OTHER FINISHES

N/A

HEIGHT EXCLUDING SHADE

148cm

**BASE DIAMETER** 

33.5cm

**MATERIAL** 

Forged iron

**BULB REQUIRED** 

X1 LED E27, B22 Bayonet or Switched Bayonet fitting

SHADE

Made to order, available in card, silk or linen

Electrification details (lamp holder, flex, switch, plug) to be confirmed by customer.