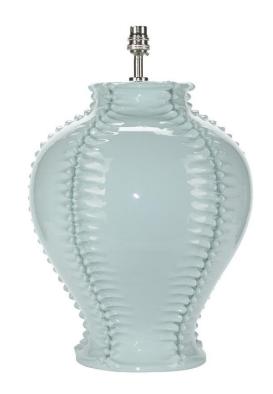

## Marina Table Lamp

Blue/Grey - TLC/MAR/1/BLG

#### OTHER FINISHES

Vanilla - TLC/MAR/1/VAN

#### **MATERIAL**

Ceramic

**BULB REQUIRED** 

X1 LED E27, B22 Bayonet or Switched Bayonet fitting