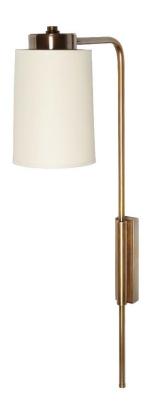

## Milano Wall Light - 1 Light

Antique Brass - WL/MIL/1/AB

OTHER FINISHES

Nickel - WL/MIL/1/N

**WIDTH** 

13cm

**HEIGHT** 

66cm

PROJECTION INCLUDING SHADES

28cm

**MATERIAL** 

**Brass** 

**BULB REQUIRED** 

X1 LED E14 fitting

SHADE

Made to order, available in card, silk, linen or parchment