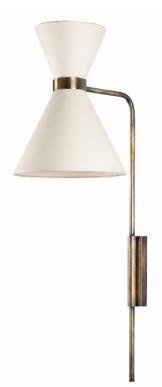

### Milano Wall Light - 2 Light

Antique Brass - WL/MIL/2/AB

#### OTHER FINISHES

Nickel - WL/MIL/2/N

#### WIDTH 24cm

\_ ....

HEIGHT 78cm

## PROJECTION INCLUDING SHADES 34cm

MATERIAL Brass

#### BULBS REQUIRED X2 LED E14 fitting

SHADES Made to order, available in card, silk, linen or parchment

Dimensions are provided as a guide. All Richard Taylor Designs items are hand-made, and variations can occur in some products. Many Richard Taylor Designs items may be customised. Products can be scaled up or down to suit a particular location and custom finishes are available. Please visit the Bespoke page on our website or contact us to discuss this service.