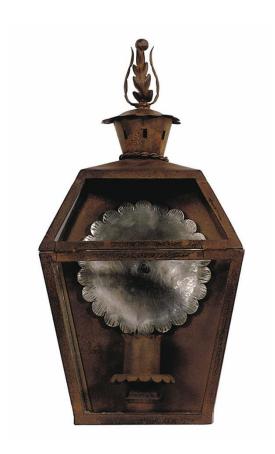

## Mougins Wall Lantern

Waxed Rust - LW/MOU/1/WR

OTHER FINISHES

N/A

WIDTH

29cm

**HEIGHT** 

60cm

**PROJECTION** 

19cm

MATERIAL

Fabricated iron and glass

BULB REQUIRED X1 LED E27 fitting

Our wall lanterns can be IP rated, please contact us for more information.

Dimensions are provided as a guide. All Richard Taylor Designs items are hand-made, and variations can occur in some products. Many Richard Taylor Designs items may be customised. Products can be scaled up or down to suit a particular location and custom finishes are available. Please visit the Bespoke page on our website or contact us to discuss this service.