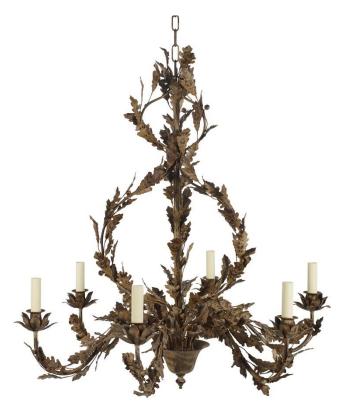

# Oak Branch Chandelier - 6-Arm B-Style

Antique - CH/OKB/6B/A

## OTHER FINISHES

Antique Green - CH/OKB/6B/AG Gilding/silvering available on oak berries and finial

#### DIAMETER

85cm

#### HEIGHT

85cm excluding ceiling fitting and chain

## MINIMUM DROP

104cm with standard ceiling fitting and one link of chain 94cm with space-saving ceiling fitting and one link of chain

### WEIGHT

7kg

#### **MATERIAL**

Fabricated iron

Total drop (measurement from ceiling to bottom of pendant) to be confirmed by customer.

Dimensions and weights are provided as a guide. All Richard Taylor Designs items are hand-made, and variations can occur in some products. Many Richard Taylor Designs items may be customised. Products can be scaled up or down to suit a particular location and custom finishes are available. Please visit the Bespoke page on our website or contact us to discuss this service.