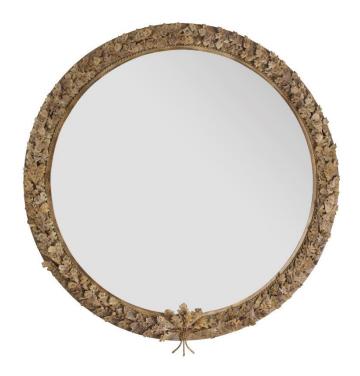

## Oak Branch Circular Mirror - Large

Antique - MIR/OKB/L/A

#### OTHER FINISHES

Antique Green – MIR/OKB/L/AG Gilding/silvering available on oak berries

### **DIAMETER**

115cm

#### **MATERIAL**

Fabricated iron and glass

Dimensions are provided as a guide. All Richard Taylor Designs items are hand-made, and variations can occur in some products. Many Richard Taylor Designs items may be customised. Products can be scaled up or down to suit a particular location and custom finishes are available. Please visit the Bespoke page on our website or contact us to discuss this service.