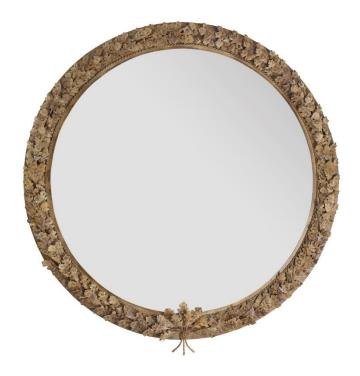

## Oak Branch Circular Mirror - Small

Antique - MIR/OKB/S/A

#### OTHER FINISHES

Antique Green – MIR/OKB/S/AG Gilding/silvering available on oak berries

### **DIAMETER**

100cm

#### **MATERIAL**

Fabricated iron and glass

Dimensions are provided as a guide. All Richard Taylor Designs items are hand-made, and variations can occur in some products. Many Richard Taylor Designs items may be customised. Products can be scaled up or down to suit a particular location and custom finishes are available. Please visit the Bespoke page on our website or contact us to discuss this service.