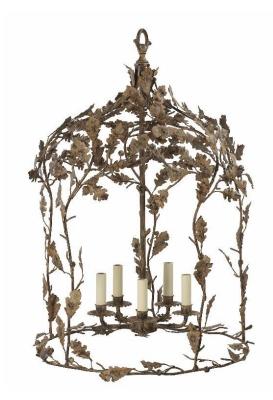

## Oak Branch Lantern - Large

Antique - LN/OKB/L5/A

#### OTHER FINISHES

Antique Green - LN/OKB/L5/AG

#### DIAMETER

55cm

#### BULBS REQUIRED X5 LED E14 fitting

### HEIGHT

85cm excluding ceiling fitting and chain

#### MINIMUM DROP

104cm with standard ceiling fitting and one link of chain 94cm with space-saving ceiling fitting and one link of chain

#### WEIGHT

6kg

#### **MATERIAL**

Fabricated iron

Total drop (measurement from ceiling to bottom of pendant) to be confirmed by customer.

Dimensions and weights are provided as a guide. All Richard Taylor Designs items are hand-made, and variations can occur in some products. Many Richard Taylor Designs items may be customised. Products can be scaled up or down to suit a particular location and custom finishes are available. Please visit the Bespoke page on our website or contact us to discuss this service.