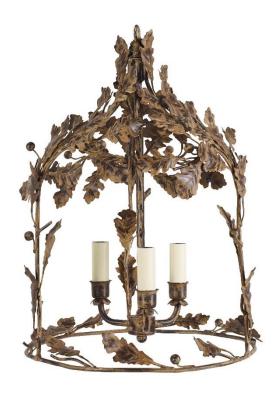

# Oak Branch Lantern - Small

Antique - LN/OKB/S3/A

#### DIAMETER

35cm

# BULBS REQUIRED X3 LED E14 fitting

### **HEIGHT**

48cm excluding ceiling fitting and chain

# MINIMUM DROP

67cm with standard ceiling fitting and one link of chain 57cm with space-saving ceiling fitting and one link of chain

# WEIGHT

2kg

### **MATERIAL**

Fabricated iron

Total drop (measurement from ceiling to bottom of pendant) to be confirmed by customer.

Dimensions and weights are provided as a guide. All Richard Taylor Designs items are hand-made, and variations can occur in some products. Many Richard Taylor Designs items may be customised. Products can be scaled up or down to suit a particular location and custom finishes are available. Please visit the Bespoke page on our website or contact us to discuss this service.