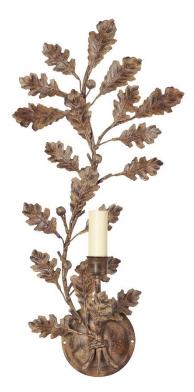

## Oak Branch Wall Light – 1-Arm B-Style

Antique - WL/OKB/1B/A

## WIDTH

25cm

HEIGHT 53cm

PROJECTION 12cm

MATERIAL Fabricated iron

Available as a pair or individually.

Dimensions are provided as a guide. All Richard Taylor Designs items are hand-made, and variations can occur in some products. Many Richard Taylor Designs items may be customised. Products can be scaled up or down to suit a particular location and custom finishes are available. Please visit the Bespoke page on our website or contact us to discuss this service.