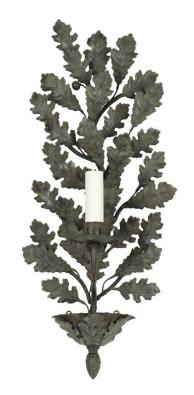

## Oak Branch Wall Light - 1-Arm

Antique Green - WL/OKB/1/A

## OTHER FINISHES

Antique - WL/OKB/1/AG Gilding/silvering available on oak berries and finial

**WIDTH** 

25cm

**HEIGHT** 

55cm

**PROJECTION** 

12cm

**MATERIAL** 

Fabricated iron

BULB REQUIRED X1 LED E14 fitting

SHADE

Made to order, available in card, silk or linen

Dimensions are provided as a guide. All Richard Taylor Designs items are hand-made, and variations can occur in some products. Many Richard Taylor Designs items may be customised. Products can be scaled up or down to suit a particular location and custom finishes are available. Please visit the Bespoke page on our website or contact us to discuss this service.