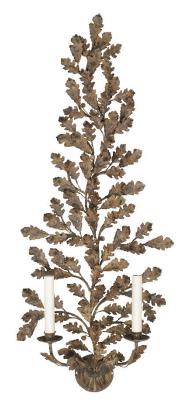

## Oak Branch Wall Light – 2-Arm Extra Tall

Antique - WL/OKB/2XT/A

## OTHER FINISHES

Antique Green - WL/OKB/2XT/AG Gilding/silvering available on oak berries and cord

**WIDTH** 

30cm

HEIGHT 100cm

**PROJECTION** 

12cm

**MATERIAL** 

Fabricated iron

**BULBS REQUIRED** 

X2 LED E14 fitting

**SHADES** 

Made to order, available in card, silk or linen

Dimensions are provided as a guide. All Richard Taylor Designs items are hand-made, and variations can occur in some products. Many Richard Taylor Designs items may be customised. Products can be scaled up or down to suit a particular location and custom finishes are available. Please visit the Bespoke page on our website or contact us to discuss this service.