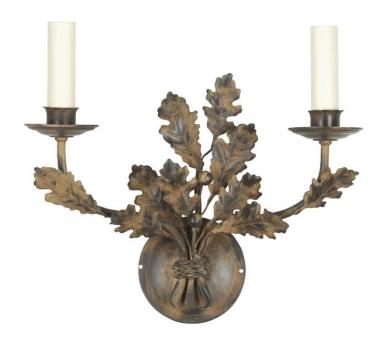

## Oak Branch Wall Light - 2-Arm Short

Antique - WL/OKB/2S/A

## OTHER FINISHES

Antique Green - WL/OKB/2S/AG Gilding/silvering available on oak berries and cord

**WIDTH** 

31cm

HEIGHT 23cm

**PROJECTION** 

12cm

**MATERIAL** 

Fabricated iron

**BULBS REQUIRED** 

X2 LED E14 fitting

**SHADES** 

Made to order, available in card, silk or linen

Dimensions are provided as a guide. All Richard Taylor Designs items are hand-made, and variations can occur in some products. Many Richard Taylor Designs items may be customised. Products can be scaled up or down to suit a particular location and custom finishes are available. Please visit the Bespoke page on our website or contact us to discuss this service.