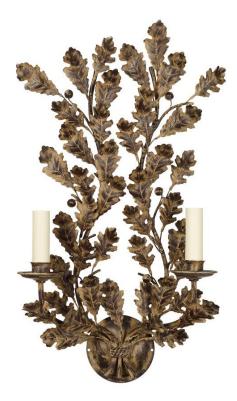

## Oak Branch Wall Light – 2-Arm Tall B-Style

Antique - WL/OKB/2TB/A

## OTHER FINISHES

Antique Green - WL/OKB/2TB/AG Gilding/silvering available on oak berries and cord

WIDTH

30cm

HEIGHT 58cm

PROJECTION 12cm

MATERIAL Fabricated iron BULBS REQUIRED X2 LED E14 fitting

SHADES Made to order, available in card, silk or linen