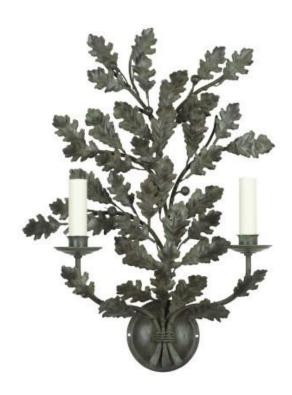

## Oak Branch Wall Light – 2-Arm Tall

Antique Green - WL/OKB/2T/AG

## OTHER FINISHES

Antique - WL/OKB/2T/A
Gilding/silvering available on oak berries and cord

**WIDTH** 

35cm

HEIGHT

55cm

**PROJECTION** 

12cm

MATERIAL

Fabricated iron

**BULBS REQUIRED** 

X2 LED E14 fitting

**SHADES** 

Made to order, available in card, silk or linen

Dimensions are provided as a guide. All Richard Taylor Designs items are hand-made, and variations can occur in some products. Many Richard Taylor Designs items may be customised. Products can be scaled up or down to suit a particular location and custom finishes are available. Please visit the Bespoke page on our website or contact us to discuss this service.