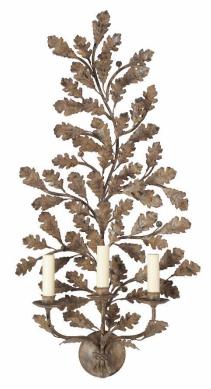

## Oak Branch Wall Light – 3-Arm Extra Tall

Antique - WL/OKB/3XT2/A

## OTHER FINISHES

Antique Green - WL/OKB/3XT2/AG Gilding/silvering available on oak berries and finial

WIDTH

40cm

HEIGHT 100cm

PROJECTION 12cm

MATERIAL Fabricated iron BULBS REQUIRED X3 LED E14 fitting

SHADES Made to order, available in card, silk or linen