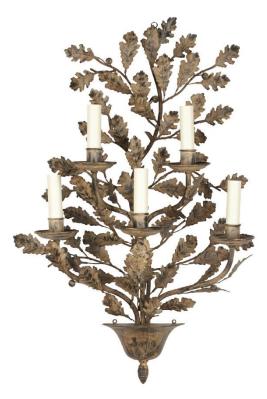

## Oak Branch Wall Light - 5-Arm

Antique - WL/OKB/5/A

## OTHER FINISHES

Antique Green - WL/OKB/5/AG Gilding/silvering available on oak berries and finial

**WIDTH** 

47cm

HEIGHT

73cm

**PROJECTION** 

23cm

**MATERIAL** 

Fabricated iron

**BULBS REQUIRED** 

X5 LED E14 fitting

**SHADES** 

Made to order, available in card, silk or linen

Dimensions are provided as a guide. All Richard Taylor Designs items are hand-made, and variations can occur in some products. Many Richard Taylor Designs items may be customised. Products can be scaled up or down to suit a particular location and custom finishes are available. Please visit the Bespoke page on our website or contact us to discuss this service.