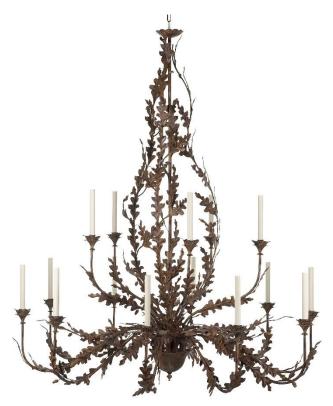

## Oak Leaf & Acorn Chandelier - 15-Arm

Antique - CH/OKA/15/A

### OTHER FINISHES

Antique Green - CH/OKA/15/AG Gilding/silvering available on tips of acorns and finial

### **DIAMETER**

150cm

### **BULBS REQUIRED**

X15 LED E14 fitting

#### HEIGHT

165cm excluding ceiling fitting and chain

### MINIMUM DROP

184cm with standard ceiling fitting and one link of chain 174cm with space-saving ceiling fitting and one link of chain

### WEIGHT

24kg

### **MATERIAL**

Fabricated iron

Total drop (measurement from ceiling to bottom of pendant) to be confirmed by customer.

Dimensions and weights are provided as a guide. All Richard Taylor Designs items are hand-made, and variations can occur in some products. Many Richard Taylor Designs items may be customised. Products can be scaled up or down to suit a particular location and custom finishes are available. Please visit the Bespoke page on our website or contact us to discuss this service.