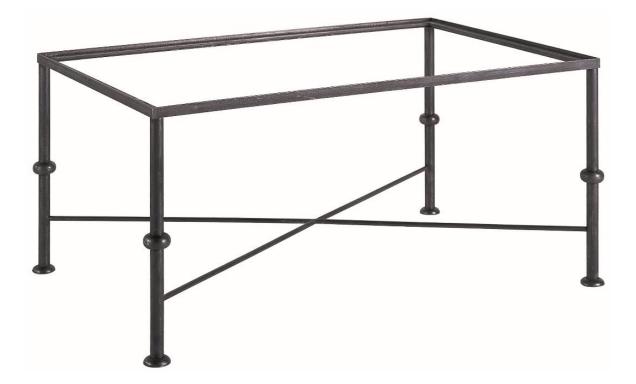

## **Onion Leg Coffee Table**

Gunmetal - COFT/ONI/REC/GM

#### LENGTH 120cm

WIDTH 80cm

HEIGHT 46cm

**TOP** Available in stone, marble and toughened glass

### MATERIAL

Fabricated iron

Dimensions are provided as a guide. All Richard Taylor Designs items are hand-made, and variations can occur in some products. Many Richard Taylor Designs items may be customised. Products can be scaled up or down to suit a particular location and custom finishes are available. Please visit the Bespoke page on our website or contact us to discuss this service.