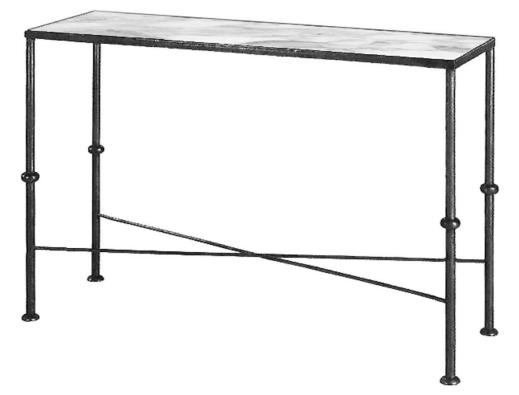

## **Onion Leg Console Table**

Gunmetal - CONT/ONI/REC/GM

#### LENGTH 120cm

WIDTH 40cm

HEIGHT 84cm

**TOP** Available in stone, marble and toughened glass

### MATERIAL

Fabricated iron

Dimensions are provided as a guide. All Richard Taylor Designs items are hand-made, and variations can occur in some products. Many Richard Taylor Designs items may be customised. Products can be scaled up or down to suit a particular location and custom finishes are available. Please visit the Bespoke page on our website or contact us to discuss this service.