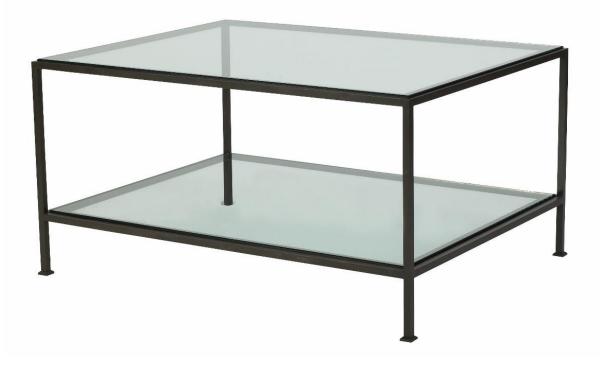

## Outline Coffee Table with Shelf

Gunmetal - COFT/OUTS/REC/GM

## OTHER FINISHES

Brown Bronze - COFT/OUTS/REC/BB

LENGTH 120cm

WIDTH 80cm

HEIGHT 46cm

**TOPS** Available in stone, marble and toughened glass

MATERIAL

Fabricated iron