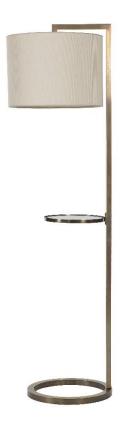

## Outline Floor Lamp with Shelf

Antique Brass - FL/OUTS/1/AB

## OTHER FINISHES

Nickel – FL/OUTS/1/N

HEIGHT EXCLUDING SHADE 145cm

WIDTH EXCLUDING SHADE 35cm

MATERIAL Brass and glass BULB REQUIRED X1 LED E27, B22 Bayonet or Switched Bayonet fitting

SHADE Made to order, available in card, silk or linen