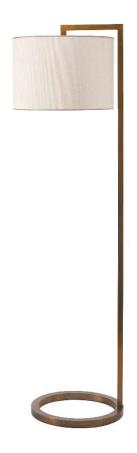

## **Outline Floor Lamp**

Antique Brass - FL/OUT/1/AB

## OTHER FINISHES

Nickel – FL/OUT/1/N

HEIGHT EXCLUDING SHADE 145cm

WIDTH EXCLUDING SHADE 35cm

MATERIAL Brass BULB REQUIRED X1 LED E27, B22 Bayonet or Switched Bayonet fitting

SHADE Made to order, available in card, silk or linen