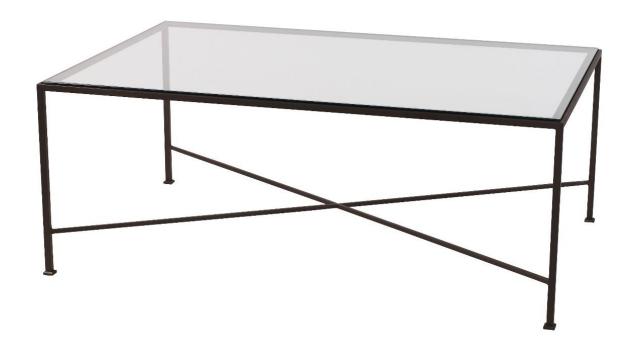

# **Outline X-Frame Coffee Table**

Brown Bronze - COFT/OUTX/REC/BB

#### OTHER FINISHES

Gunmetal - COFT/OUTX/REC/GM

## **LENGTH**

120cm

## **WIDTH**

80cm

#### **HEIGHT**

46cm

#### TOP

Available in stone, marble and toughened glass

# MATERIAL

Fabricated iron

Dimensions are provided as a guide. All Richard Taylor Designs items are hand-made, and variations can occur in some products.

Many Richard Taylor Designs items may be customised. Products can be scaled up or down to suit a particular location and custom finishes are available. Please visit the Bespoke page on our website or contact us to discuss this service.